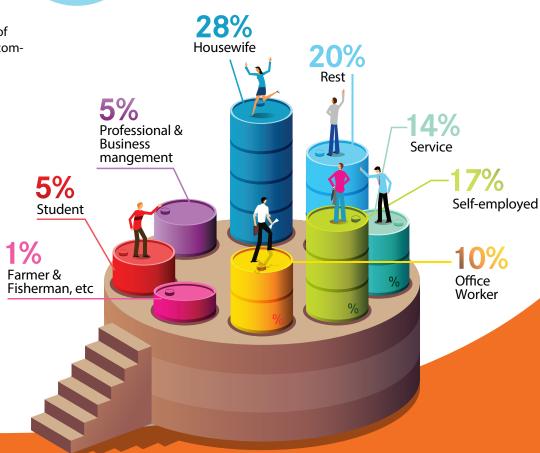

With 400 million dollars of initial capital, MK, MBN Media Group has the funds available towards producing quality entertainments to meet the needs of MBN's audience worldwide.

Watched by all generations and occupations, MBN has main audience in their thirties to fifties, the central movers of the economy & society.

<Source : AGB Neilson Korea>