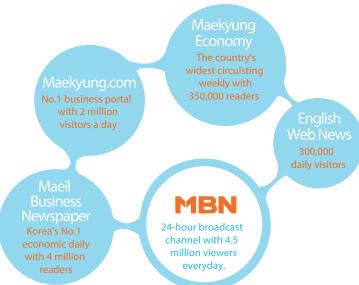

#### The Media Leader

Known for its popular TV network, MBN, the MK Media Group is one of the Korea's 4 major media corporations that have been granted the comprehensive broadcasting license by the Korean government.

With 400 million dollars of initial capital, MK, MBN Media Group has the funds available towards producing quality entertainments to meet the needs of MBN's audience worldwide.

Watched by all generations and occupations, MBN has main audience in their thirties to fifties, the central movers of the economy & society.

# More In-depth like CNN

Also noted for its prime quality news contents, MK, MBN Media delivers expert news programs with extended reports, detailed analysis and unbiased opinion. Compared to YTN's brief headline news runs, MK, MBN Media's in-depth news are more like the CNN as it thoroughly covers all areas of news including financial, political, social, international, securities, industrial, real estate, etc.